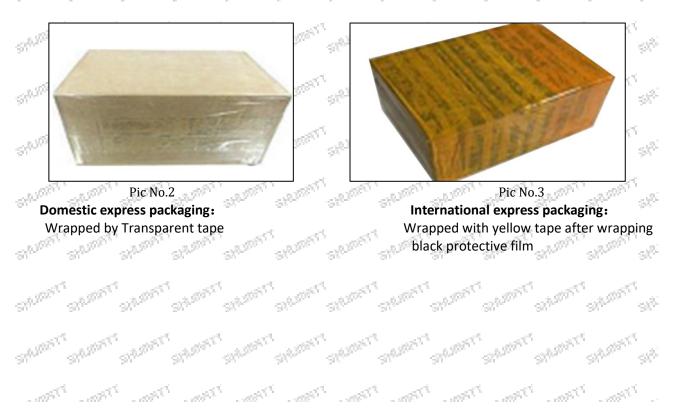

.2. **International express packaging:** Wrapped with waterproof yellow tape After wrapping the black protective film, such as picture No. 3.

**Pallet Shipping:** Use fumigation free and recycling trays that meet export requirements, and use white wrapping protective film to wrap and bind with cable ties for the outside, such as picture No. 4, Also, the products can be packaged according to customers' requirements.

- A The packing tray is made of plastic and can be recycled.
- Transparent tape, yellow tape, black wrapping protective film, white wrapping protective film are non-degradable materials, please dispose of them properly.

Minors are prohibited from using transparent tape, yellow tape, black wrapping protective film, and white wrapping protective film to avoid personal injury.





**Pallet Shipping:** Use pallet that meet export requirements, and use white wrapping protective film to wrap and bind with cable ties

#### 4. DLLA140P1340 Injector Nozzle's Storage Standard

#### (1) Choose a suitable storage place

The warehouse and cargo yard where the injector nozzles are stored should be kept clean and dry, and away from the factory buildings that generate harmful gases and dust; do not mix with acid, alkali, salt and other substances; the storage place should have a good drainage system; the cargo yard should be flattened with gravel or furnace ash etc. to enhance the water permeability of the surface layer to keep the reservoir area dry.

#### (2) Strict requirements of warehousing

Strict inspections should be carried out when the injector nozzles are put into