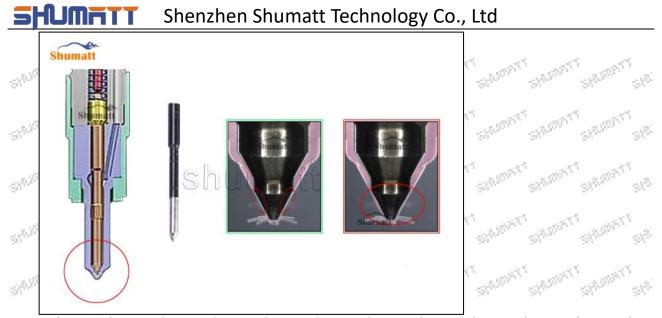

ase, intermediate base, salt, lead naphthenate, zinc naphthenate, sodium petroleum sulfonate, barium petroleum sulfonate, calcium petroleum sulfonate, tallow diamine trioleate, rosinamine on the surface of the injector nozzle fall off.



(2) Use compressed air to clean the cleaning fluid attached to the surface of the injector nozzle after cleaning, and clean it up to the standard of use.  $\otimes \mathbb{P}^{n}$ 

#### 2.2. DLLA140P1340 Injector Nozzle Inspection.

(1) Check whether there is deformation, cracking, thread damage, quenching, leakage and rust in the guide sleeve, spring, gasket and tight cap of the nozzle. The tight cap of the nozzle must be replaced after being disassembled for more than 5 times, as shown in the following. There are a second

 $\sim e^{i \theta^{2/3}}$ 



(2) Replace the tight cap of the nozzle and the copper gasket of the injector nozzle

(3) Check whether the gap between the nozzle needle and the nozzle shell is within the standard range and whether it reaches the standard for use

- All parts should be examined for wear under a microscope at least 20 times larger
- Nozzle tight cap deformation, cracking, thread damage, quenching, leakage, will lead to black smoke vehicle cap, fuel injector damage.
- Injector opening pressure greater than or less than the specified range may cause injector damage.
- Failure to replace wearing parts in time during maintenance may lead to fuel injector damage.

#### 2.3. DLLA140P1340 Injector Nozzle Test Measurement

(1) Nozzle opening pressure test

Test whether the opening pressure range of the nozzle i