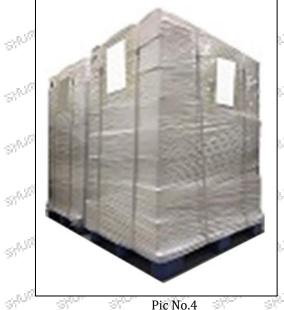

. **International express packaging:** Wrapped with waterproof yellow tape After wrapping the black protective film, such as picture No. 3.

**Pallet Shipping:** Use fumigation free and recycling trays that meet export requirements, and use white wrapping protective film to wrap and bind with cable ties for the outside, such as picture No. 4, Also, the products can be packaged according to customers' requirements.

- A The packing tray is made of plastic and can be recycled.
- Transparent tape, yellow tape, black wrapping protective film, white wrapping protective film are non-degradable materials, please dispose of them properly.

Minors are prohibited from using transparent tape, yellow tape, black wrapping protective film, and white wrapping protective film to avoid personal injury.





**Pallet Shipping:** Use pallet that meet export requirements, and use white wrapping protective film to wrap and bind with cable ties

#### 4. DLLA140P1340 Injector Nozzle's Storage Standard

#### (1) Choose a suitable storage place

The warehouse and cargo yard where the injector nozzles are stored should be kept clean and dry, and away from the factory buildings that generate harmful gases and dust; do not mix with acid, alkali, salt and other substances; the storage place should have a good drainage system; the cargo yard should be flattened with gravel or furnace ash etc. to enhance the water permeability of the surface layer to keep the reservoir area dry.

#### (2) Strict requirements of warehousing

Strict inspections should be carried out when the injector nozzles are put into s