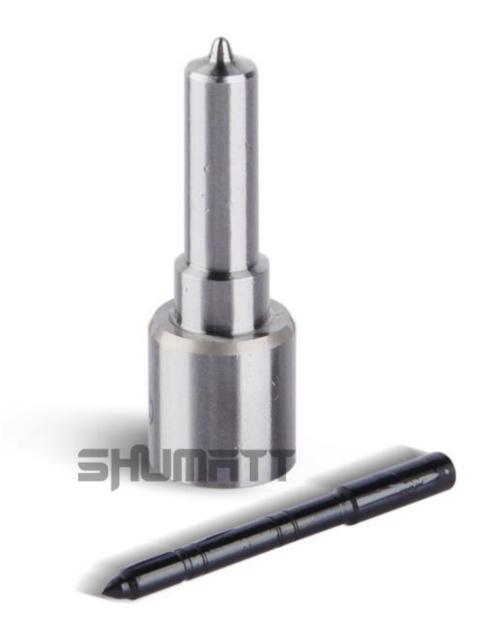

SHUMATT

SP.SM

SHUMPIT

## DLLA140P1340 Injector Nozzle Technical File

 $\otimes^{\mathbb{R}^3}$ 

 $s\delta^{[i]}$ 

Content

| 1. DLLA140                                                                                                                       | P1340 Injec