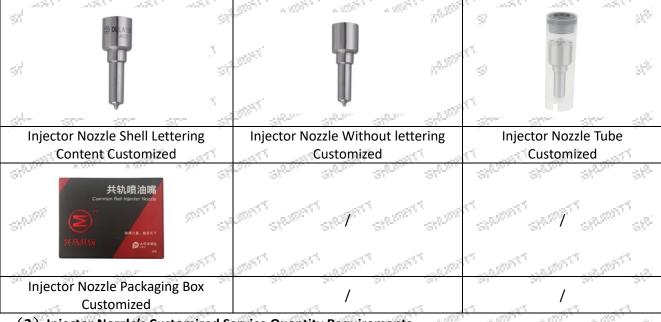

less than three times for factory inspection, and the fuel injector installation testing environment are progressed in dust-free workshop. SPECTRON S

(3) Injector Nozzle Installation When matching the volver When matching the valve cap and valve steam, Shumatt strictly complies with the standard of valve cap and valve stem clearance technical indicators to ensure that each valve assembly meets the factory standards S. C. -stope - All P States -Stope -station  $d^{2^{p}}$ and use standards.  $d\hat{P}$ 

#### 1.6. DLLA140P1340 Injector Nozzle's Customized Service

(1) Injector Nozzle's Customized Service: Meet the customized needs of OEM manufacturers for shell lettering (logo, nozzle part number, date and series number), nozzle without lettering, nozzle tube, nozzle box customized etc.



#### (2) Injector Nozzle's Customized Service Quantity Requirements:

The purchased of Customized injector nozzle's shell lettering or without lettering are no less than 100 pieces. The purchased of Customized injector nozzle tubes are no less than 2000-3000 pieces.

The purchased of customized injector nozzle boxes are no less than 1000 pieces.

Customized products involve the need of specify logo, the OEM manufacturer needs to provide trademark 100 authorization and the sample of logo image file. 18 C.

A Once the customized injector nozzle is sold, it can't be returned or exchanged if there is no quality problems.

## 1.7. DLLA140P1340 Injector Nozzle's Packing List

#### (1) Injector Nozzle's Spare Parts List

| Description         Injector Nozzle Part Number         Prevent Nozzle R