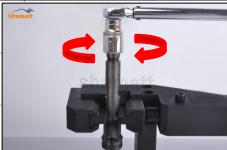

needle valve is within the range (<mark>15-</mark> 45um) specified in the injector maintenance manual. If not, adjust the stroke of the nozzle to adjust the gasket.



If the value is greater than normal, thicken the gasket for oil-nozzle needle valve lift adjustment; if the value is less than normal, reduce the gasket for oil-nozzle needle valve lift adjustment

#### 2.4. DLLA140P1340 Injector Nozzle's Installation

(1) Tightening torque of injector nozzle

The torque lever and tightening moment specified in the injector maintenance manual must be installed when the injector nozzle is installed. (50Nm)

Mob/Whatsapp: +86 13410541523 Email : <u>ruby@shumatt.com</u> © 2022 Shenzhen Shumatt Technology Co., Ltd Tel: +8675523215133 Website : www.shumatt.com

The The Tree .

 $\oplus^{(0)}$ 



The tightening torque of the nozzle cap must be installed in accordance with the tightening torque specified in the injector maintenance manual

2.5. DLLA140P1340 Injector Nozzle Testing After Maintenance
 (1) After installation, it needs to be tested on the test bench.



The correct injector type should be selected for testing

 $(2)\,$  . The test results need to be ensured that the following items are within the standard data range of the test stand.

LEAK TEST: Test whether sealing test is up to standard or not

In this step, no injector collector should be installed at the nozzle during the test so as to observe whether the nozzle is dripping oil, meanwhile observe that all joints are no oil leaking. The static oil return of the test should not exceed 8mm2/H, otherwise, you need to