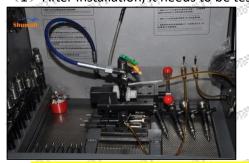

he value is less than normal, reduce the gasket for oil-nozzle needle valve lift adjustment

#### 2.4. DLLA140P1340 Injector Nozzle's Installation

(1) Tightening torque of injector nozzle

The torque lever and tightening moment specified in the injector maintenance manual must be installed when the injector nozzle is installed. (50Nm)

Mob/Whatsapp: +86 13410541523 Email : <u>ruby@shumatt.com</u> © 2022 Shenzhen Shumatt Technology Co., Ltd Tel: +8675523215133 Website : www.shumatt.com

The The Tree .

 $\oplus^{(0)}$ 



The tightening torque of the nozzle cap must be installed in accordance with the tightening torque specified in the injector maintenance manual

2.5. DLLA140P1340 Injector Nozzle Testing After Maintenance
 (1) After installation, it needs to be tested on the test bench.



The correct injector type should be selected for testing

 $(2)\,$  . The test results need to be ensured that the following items are within the standard data range of the test stand.

LEAK TEST: Test whether sealing test is up to standard or not

In this step, no injector collector should be installed at the nozzle during the test so as to observe whether the nozzle is dripping oil, meanwhile observe that all joints are no oil leaking. The static oil return of the test should not exceed 8mm2/H, otherwise, you need to check whether the high-pressure sealing ring, valve assembly, and stroke parameters of the injector are within the standard range.

#### VL: Test whether full load oil (main injection, high speed) is up to standard or not

This step needs to be combined with vehicle drivin